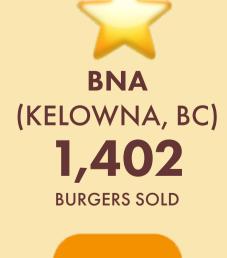

# **CHAMPION RESTAURANTS**

**BY FEATURING ALL THEIR BURGERS** IN ALL BIG STOP **ATLANTIC REGIONS** 

**BIG STOP** SOLD **BIG**STOP 11,785 BURGERS Restaurant