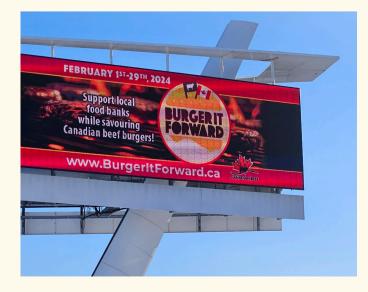

### 

**Total impressions from both** traditional and social media

Earned media hits from across the country, with an advertising equivalent of more than

16 Meta ads ran across the country

38 social posts, featuring all participating restaurants