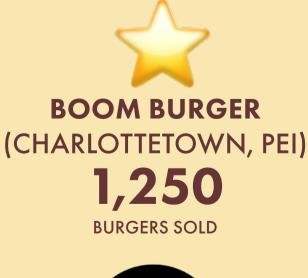

# **CHAMPION RESTAURANTS**

**BY FEATURING ALL THEIR BURGERS** IN ALL BIG STOP **ATLANTIC REGIONS** 

**BIG STOP** SOLD **BIG**STOP 11,785 BURGERS Restaurant