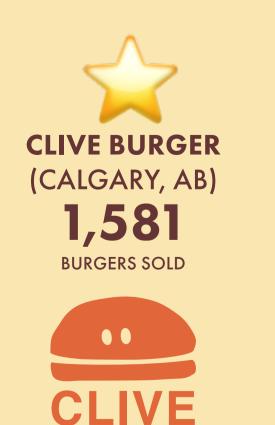

# **CHAMPION RESTAURANTS**

**BY FEATURING ALL THEIR BURGERS** IN ALL BIG STOP **ATLANTIC REGIONS** 

**BIG STOP** SOLD **BIG**STOP 11,785 BURGERS Restaurant